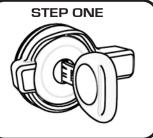

## **Program Your Key**

PRIOR TO ROTATING - DAMAGE TO LOCK WILL OCCUR.

REMOVE LABEL, FULLY INSERT KEY

ROTATE CLOCKWISE 180 DEGREES

REMOVE PLASTIC CLIP BY PUSHING ON TABS. DISCARD CLIP.