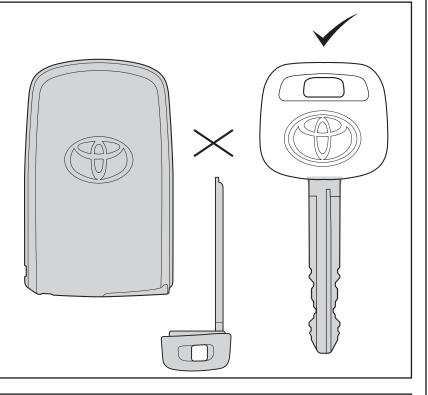

# Note: For Tacoma trucks with push button start.

If your truck has this combination, use the tailgate/glovebox key to code your lock.

If your truck has this combination, contact customer service. We will send you out the correct Toyota key to code to your lock.