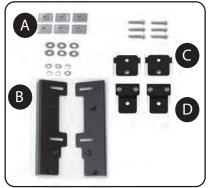

#### **Tacoma Bracket Kit**

- A: Mounting Hardware
- **B:** Front Brackets
- C: Prop Brackets
- D: Rear Brackets

#### RE: Step 2 on the Quick Start Guide

Remove the end caps from the Multi-Track system. Install the prop mounting brackets. Slightly screw the Multi-Track flat clamps on to the bolt and through the prop mounting bracket. Slide the flat clamp into the Multi-Track system. Position according to the measurement on the reverse side.

#### Continued - RE: Step 2 on the Quick Start Guide

Position the prop mount bracket 49 5/8" from the front of the bulkhead to the center of the ball stud. Install the rear brackets using the bolt nearest the tailgate, close to the top rail of the truck.

#### RE: Step 3 on the Quick Start Guide

Measurement for the front mounting bracket is 16 3/8" from the back side of the bulkhead to the end of the bracket. Install using the Multi-Track flat clamp.

The fit of the cover to the truck bed is determined by the front mounting brackets. This measurement is a good starting point. Unfortunately not all truck beds are assembled 100% square, so some adjustments may be necessary after the cover is set on the truck.