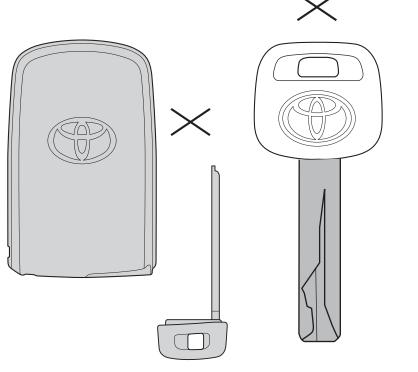

# Note: For Tacoma trucks with push button start.

If your truck has this combination, use the tailgate/glovebox key to code your lock.

If your truck has this combination, contact customer service. We will send you out the correct Toyota key to code to your lock.