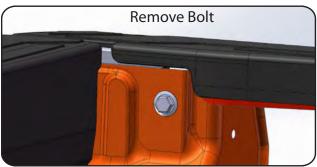

#### RE: Step 2 on the Quick Start Guide

Remove the end caps from the Multi-Track system. Install the prop mounting brackets. Slightly screw the Multi-Track flat clamps on to the bolt and through the prop mounting bracket. Slide the flat clamp into the Multi-Track system. Position according to the measurement on the reverse side.