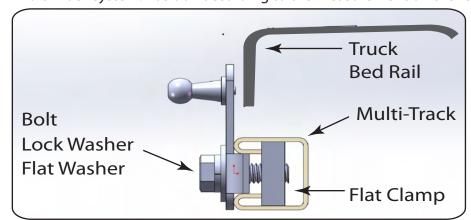

#### RE: Step 2 on the Quick Start Guide

Remove the end caps from the Multi-Track system. Install the prop mounting brackets. Slightly screw the Multi-Track flat clamps on to the bolt and through the prop mounting bracket. Slide the flat clamp into the Multi-Track system. Position according to the measurement on the reverse side.

#### Continued - RE: Step 2 on the Quick Start Guide

Position the prop mount bracket 49 5/8" from the front of the bulkhead to the center of the ball stud. Install the rear brackets using the bolt nearest the tailgate, close to the top rail of the truck.

#### RE: Step 3 on the Quick Start Guide

Measurement for the front mounting bracket is 16 3/8" from the back side of the bulkhead to the end of the bracket. Install using the Multi-Track flat clamp.

The fit of the cover to the truck bed is determined by the front mounting brackets. This measurement is a good starting point. Unfortunately not all truck beds are assembled 100% square, so some adjustments may be necessary after the cover is set on the truck.