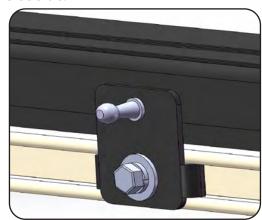

#### RE: Step 2 on the Quick Start Guide

Remove the end caps from the Multi-Track system. Install the prop mounting brackets. Slightly screw the Multi-Track flat clamps on to the bolt and through the prop mounting bracket. Slide the flat clamp into the Multi-Track system. Position according to the measurement on the reverse side.

#### Continued - RE: Step 2 on the Quick Start Guide

Position the prop mount bracket 49 5/8" from the front of the bulkhead to the center of the ball stud. Install the rear brackets using the bolt nearest the tailgate, close to the top rail of the truck.

#### RE: Step 3 on the Quick Start Guide

Measurement for the front mounting bracket is 16 3/8" from the back side of the bulkhead to the end of the bracket. Install using the Multi-Track flat clamp.

The fit of the cover to the truck bed is determined by the front mounting brackets. This measurement is a good starting point. Unfortunately not all truck beds are assembled 100% square, so some adjustments may be necessary after the cover is set on the truck.