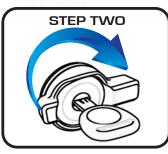

#### RE: Step 2 on the Quick Start Guide

Remove the end caps from the Multi-Track system. Install the prop mounting brackets. Slightly screw the Multi-Track flat clamps on to the bolt and through the prop mounting bracket. Slide the flat clamp into the Multi-Track system. Position according to the measurement on the reverse side.