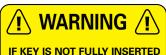

## **Program Your Key**

PRIOR TO ROTATING - DAMAGE TO LOCK WILL OCCUR.

REMOVE LABEL, FULLY INSERT KEY

ROTATE CLOCKWISE 180 DEGREES

REMOVE PLASTIC CLIP BY PUSHING ON TABS. DISCARD CLIP.