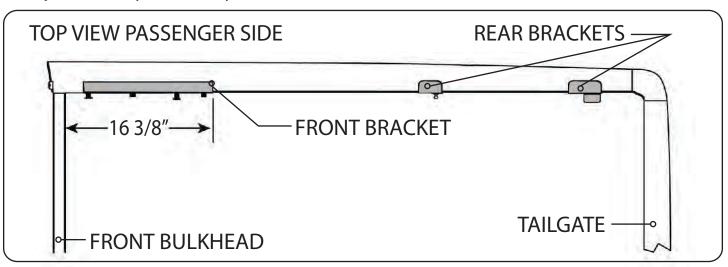

#### RE: Step 3 on the Quick Start Guide

Measurement for the front mounting bracket is 16 3/8" from the back side of the bulkhead to the end of the bracket. Install using the Multi-Track flat clamp.

The fit of the cover to the truck bed is determined by the front mounting brackets. This measurement is a good starting point. Unfortunately not all truck beds are assembled 100% square, so some adjustments may be necessary after the cover is set on the truck.