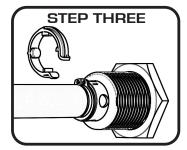

#### RE: Step 3 on the Quick Start Guide

Measurement for the front mounting bracket is 16 3/8" from the back side of the bulkhead to the end of the bracket. Install using the Multi-Track flat clamp.

The fit of the cover to the truck bed is determined by the front mounting brackets. This measurement is a good starting point. Unfortunately not all truck beds are assembled 100% square, so some adjustments may be necessary after the cover is set on the truck.