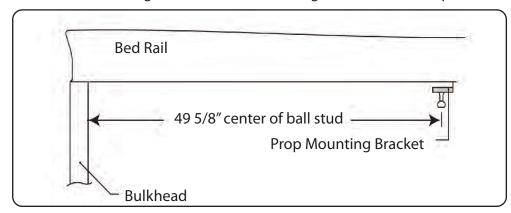

#### Continued - RE: Step 2 on the Quick Start Guide

Position the prop mount bracket 49 5/8" from the front of the bulkhead to the center of the ball stud. Install the rear brackets using the bolt nearest the tailgate, close to the top rail of the truck.