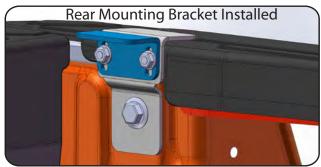

#### Continued - RE: Step 2 on the Quick Start Guide

Position the prop mount bracket 49 5/8" from the front of the bulkhead to the center of the ball stud. Install the rear brackets using the bolt nearest the tailgate, close to the top rail of the truck.